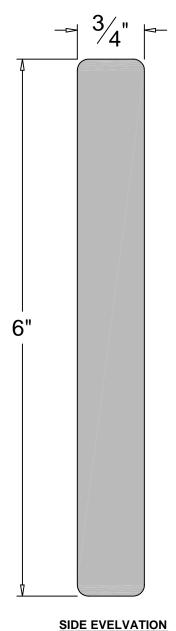

## FRONT EVELVATION

**RELATED CASTINGS:** AIC-612 - 620

WEIGHT: 2 3/4 lbs.

Rev. 1-12-09

This drawing is available in AutoCad format.

Material used is cast iron unless otherwise specified.

Due to the casting process actual measurements may vary slightly.

www.architecturaliron.com