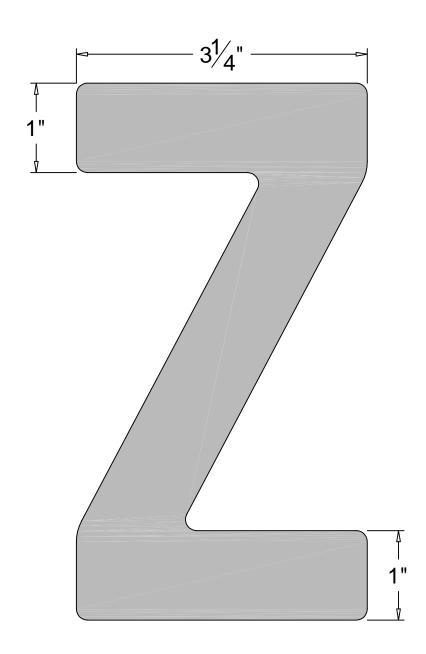

# Architectural Iron Company 104 Ironwood Court / P.O. Box 126

Milford, PA 18337

800-442-IRON/4766

Fax: 570-296-IRON /4766 E-mail: info@architecturaliron.com

Cast Iron Z (6" Font)

Date: **Drawing No.** Drafted By: Checked By: Part Number AIC-613-Z B. Hale D.Q. 06/07/05 AIC-613-Z

This drawing is available in AutoCad format.

Material used is cast iron unless otherwise specified.

Due to the casting process actual measurements may vary slightly.

www.architecturaliron.com